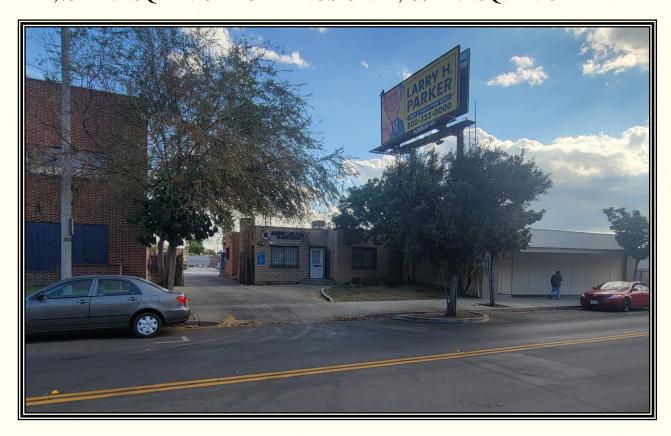

## PRIME SAN FERNANDO SMALL OFFICE BUILDING ON LARGE LOT FOR SALE \$1,350,000.00

1,031\* +/- SQ. FT. OF BUILDINGS ON 12,499\* +/- SQ. FT. OF LAND

1110 N. MACLAY AVENUE, SAN FERNANDO, CA 91340

## SAN FERNANDO PRIME OFFICE & YARD PROPERTY FOR SALE

**LOCATION**: 1110 N. Maclay Avenue, San Fernando, Ca 91340

**BUILDING SIZES:** 1,031 +/- square feet (possible additional square footage

added)

**LOT SIZE:** 12,499 +/- square feet of land

**A.P.N.** #: 2515-030-016

**PRICE & TERMS:** \$1,350,000.00 (Cash, cash to a new loan)

**ZONING/YEAR BUILT:** SFC2-R1 / 1925

(Property is Governed by the San Fernando Corridor

Specific Plan area SP-5)

**PARKING:** Large Secured Lot with storage buildings in rear

**CURRENT USE:** Pool Construction Company

**LEASE SUMMARY:** Pool Tenant pays \$3,210.00 per month, Modified Gross.

Lease is on a month to month Tenancy.

Sign Tenant pays \$615.24 per month on a month to month tenancy with ninety (90) days notice to amend or cancel.

**COMMENTS:** This Property offers a unique opportunity to purchase the

property as an owner user for a business that requires a large lot with a small office building. Alternatively, this property can be redeveloped with multiple options

available by the city of San Fernando. Billboard income is

also an added bonus!