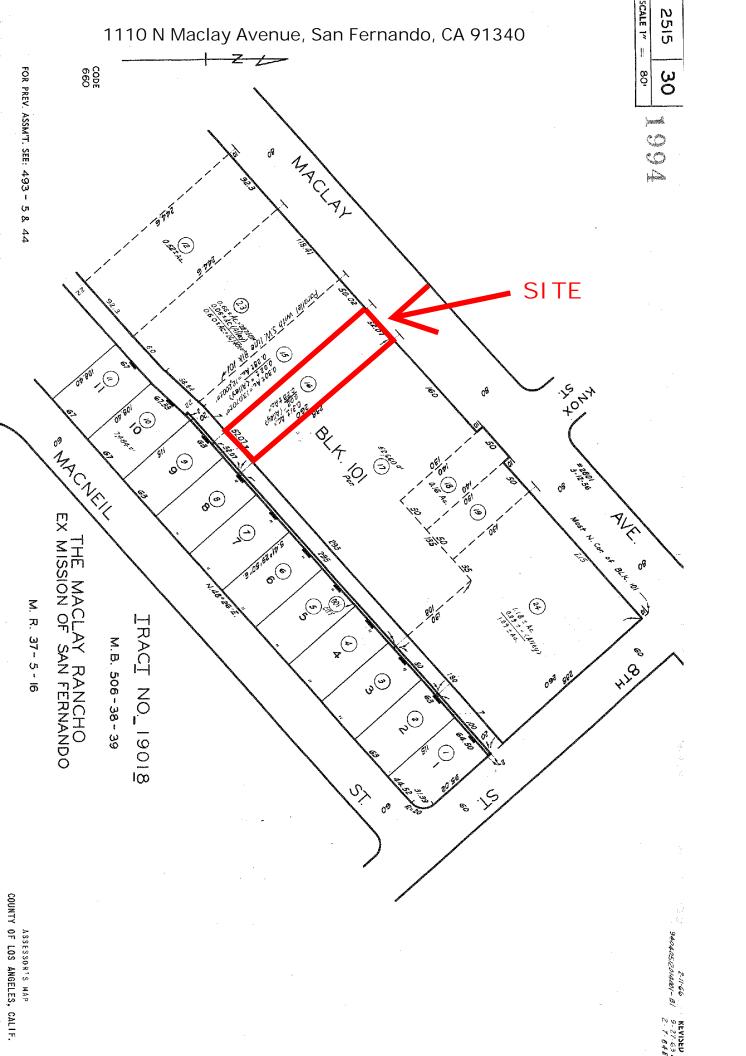

## PRIME SAN FERNANDO SMALL OFFICE BUILDING ON LARGE LOT FOR SALE \$1,350,000.00

1,031\* +/- SQ. FT. OF BUILDINGS ON 12,499\* +/- SQ. FT. OF LAND

1110 N. MACLAY AVENUE, SAN FERNANDO, CA 91340

## SAN FERNANDO PRIME OFFICE & YARD PROPERTY FOR SALE

**LOCATION**: 1110 N. Maclay Avenue, San Fernando, Ca 91340

**BUILDING SIZES:** 1,031 +/- square feet (possible additional square footage

added)

**LOT SIZE:** 12,499 +/- square feet of land

**A.P.N.** #: 2515-030-016

**PRICE & TERMS:** \$1,350,000.00 (Cash, cash to a new loan)

**ZONING/YEAR BUILT:** SFC2-R1 / 1925

(Property is Governed by the San Fernando Corridor

Specific Plan area SP-5)

**PARKING:** Large Secured Lot with storage buildings in rear